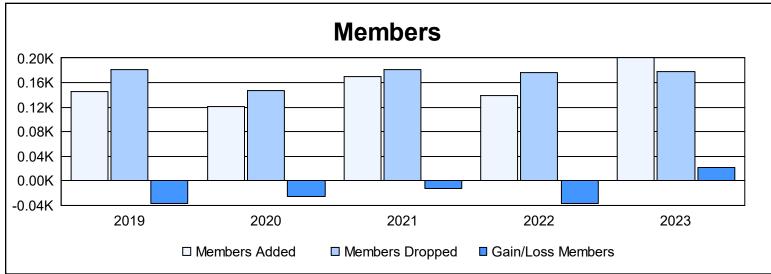

District 5M 5 As of June 2023 Cumulative

| Year      | New<br>Clubs | Dropped<br>Clubs | Gain/<br>Loss<br>Clubs | New<br>Members | Charter<br>Members | Reinstate<br>Members | Transfer<br>Members | Total<br>Member<br>Added | Total<br>Members<br>Dropped | Gain/<br>Loss<br>Members |
|-----------|--------------|------------------|------------------------|----------------|--------------------|----------------------|---------------------|--------------------------|-----------------------------|--------------------------|
| 2018-2019 | 0            | 1                | -1                     | 118            | 4                  | 6                    | 17                  | 145                      | 182                         | -37                      |
| 2019-2020 | 0            | 1                | -1                     | 108            | 2                  | 5                    | 6                   | 121                      | 147                         | -26                      |
| 2020-2021 | 2            | 2                | 0                      | 104            | 57                 | 5                    | 3                   | 169                      | 181                         | -12                      |
| 2021-2022 | 0            | 2                | -2                     | 132            | 0                  | 3                    | 4                   | 139                      | 176                         | -37                      |
| 2022-2023 | 0            | 1                | -1                     | 179            | 6                  | 7                    | 8                   | 200                      | 178                         | 22                       |
| Average   | 0            | 1                | -1                     | 128            | 14                 | 5                    | 8                   | 155                      | 173                         | -18                      |