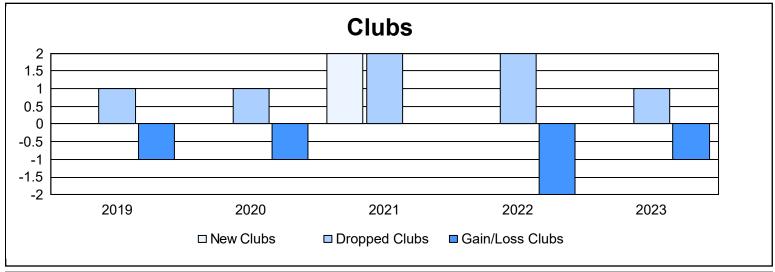

District 5M 5 As of June 2023 Cumulative

| Year      | New<br>Clubs | Dropped<br>Clubs | Gain/<br>Loss<br>Clubs | New<br>Members | Charter<br>Members | Reinstate<br>Members | Transfer<br>Members | Total<br>Member<br>Added | Total<br>Members<br>Dropped | Gain/<br>Loss<br>Members |
|-----------|--------------|------------------|------------------------|----------------|--------------------|----------------------|---------------------|--------------------------|-----------------------------|--------------------------|
| 2018-2019 | 0            | 1                | -1                     | 118            | 4                  | 6                    | 17                  | 145                      | 182                         | -37                      |
| 2019-2020 | 0            | 1                | -1                     | 108            | 2                  | 5                    | 6                   | 121                      | 147                         | -26                      |
| 2020-2021 | 2            | 2                | 0                      | 104            | 57                 | 5                    | 3                   | 169                      | 181                         | -12                      |
| 2021-2022 | 0            | 2                | -2                     | 132            | 0                  | 3                    | 4                   | 139                      | 176                         | -37                      |
| 2022-2023 | 0            | 1                | -1                     | 179            | 6                  | 7                    | 8                   | 200                      | 178                         | 22                       |
| Average   | 0            | 1                | -1                     | 128            | 14                 | 5                    | 8                   | 155                      | 173                         | -18                      |